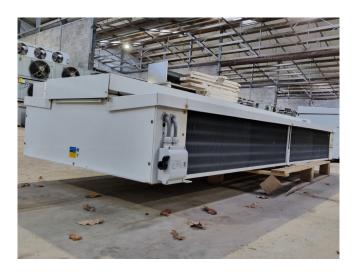

## **Specifications**

| Brand            | Searle           |
|------------------|------------------|
| Туре             | DSR 116-6        |
| kW               | 12,3             |
| Refrigerant      | Freon            |
| Number of Fans   | 2                |
| Fin Space in mm  | 7                |
| Defrosting       | None             |
| Double Discharge | ✓                |
| m³/h             | 6.192            |
| Sizes            | 2400x1000x350 mm |
|                  | (LxWxH)          |
| Volume           | 18,1 dm³         |
| Weight           | 167 kg           |
| Stock            | 9                |

#### **Used Searle DSR 116-6**

Used Searle DSR 116-6 double discharge evaporator on Freon with electric defrost. Complete with 4 fans - 50/60 Hz - 0,07 kW - 1425/1725 RPM - diameter 305 mm and a total airflow of 6.192 m<sup>3</sup>/h.