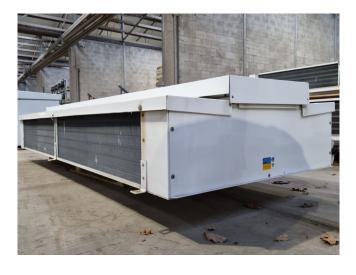

## **Specifications**

| Brand            | Searle           |
|------------------|------------------|
| Туре             | DSR 116-6        |
| kW               | 12,3             |
| Refrigerant      | Freon            |
| Number of Fans   | 2                |
| Fin Space in mm  | 7                |
| Defrosting       | None             |
| Double Discharge | ✓                |
| m³/h             | 6.192            |
| Sizes            | 2400x1000x350 mm |
|                  | (LxWxH)          |
| Volume           | 18,1 dm³         |
| Weight           | 167 kg           |
| Stock            | 9                |

#### **Used Searle DSR 116-6**

Used Searle DSR 116-6 double discharge evaporator on Freon with electric defrost. Complete with 4 fans - 50/60 Hz - 0,07 kW - 1425/1725 RPM - diameter 305 mm and a total airflow of 6.192 m<sup>3</sup>/h.