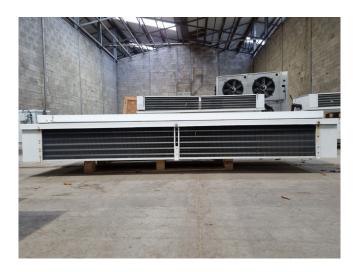

## **Specifications**

| Brand            | Searle           |
|------------------|------------------|
| Туре             | DSR 116-6        |
| kW               | 12,3             |
| Refrigerant      | Freon            |
| Number of Fans   | 2                |
| Fin Space in mm  | 7                |
| Defrosting       | None             |
| Double Discharge | ✓                |
| m³/h             | 6.192            |
| Sizes            | 2400x1000x350 mm |
|                  | (LxWxH)          |
| Volume           | 18,1 dm³         |
| Weight           | 167 kg           |
| Stock            | 9                |

#### **Used Searle DSR 116-6**

Used Searle DSR 116-6 double discharge evaporator on Freon with electric defrost. Complete with 4 fans - 50/60 Hz - 0,07 kW - 1425/1725 RPM - diameter 305 mm and a total airflow of 6.192 m<sup>3</sup>/h.