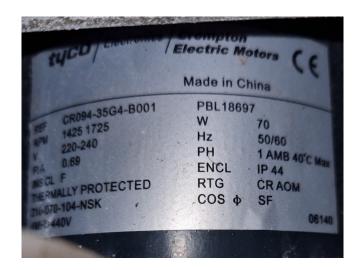

#### **Used Searle DSR 116-6**

Used Searle DSR 116-6 double discharge evaporator on Freon with electric defrost. Complete with 4 fans - 50/60 Hz - 0,07 kW - 1425/1725 RPM - diameter 305 mm and a total airflow of 6.192 m<sup>3</sup>/h.