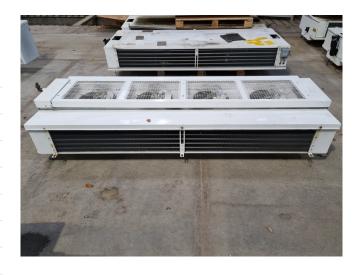

## **Specifications**

| Brand            | Searle           |
|------------------|------------------|
| Туре             | DSR 116-6        |
| kW               | 12,3             |
| Refrigerant      | Freon            |
| Number of Fans   | 2                |
| Fin Space in mm  | 7                |
| Defrosting       | None             |
| Double Discharge | ✓                |
| m³/h             | 6.192            |
| Sizes            | 2400x1000x350 mm |
|                  | (LxWxH)          |
| Volume           | 18,1 dm³         |
| Weight           | 167 kg           |
| Stock            | 9                |

#### **Used Searle DSR 116-6**

Used Searle DSR 116-6 double discharge evaporator on Freon with electric defrost. Complete with 4 fans - 50/60 Hz - 0,07 kW - 1425/1725 RPM - diameter 305 mm and a total airflow of 6.192 m<sup>3</sup>/h.