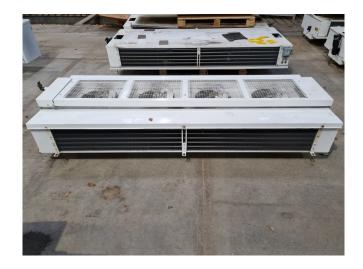

## **Specifications**

| Brand            | Searle           |
|------------------|------------------|
| Туре             | DSR 116-6        |
| kW               | 12,3             |
| Refrigerant      | Freon            |
| Number of Fans   | 2                |
| Fin Space in mm  | 7                |
| Defrosting       | None             |
| Double Discharge | ✓                |
| m³/h             | 6.192            |
| Sizes            | 2400x1000x350 mm |
|                  | (LxWxH)          |
| Volume           | 18,1 dm³         |
| Weight           | 167 kg           |
| Stock            | 9                |

#### **Used Searle DSR 116-6**

Used Searle DSR 116-6 double discharge evaporator on Freon with electric defrost. Complete with 4 fans - 50/60 Hz - 0,07 kW - 1425/1725 RPM - diameter 305 mm and a total airflow of 6.192 m<sup>3</sup>/h.